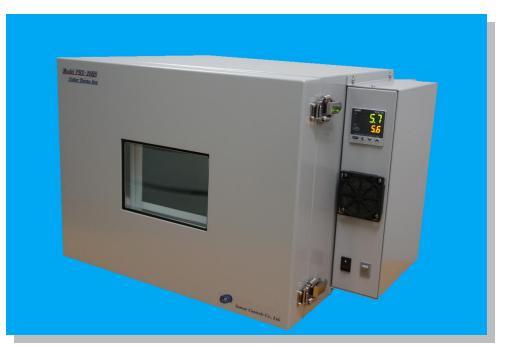

## Features

This is a non-freon constant temperature chamber using high-efficiency Japan made Peltier elements and an air-cooling fan.

Since the cooling/heating source is the Peltier element, it cools and heats to the target temperature in a short time.

It features an energy-saving design with a power supply voltage of AC100V, making it easy to use on a desktop.

It has a built-in temperature controller, allowing for temperature environment testing from -20° C to +80° C.

By docking with a water-cooled chiller, it is possible to conduct environmental testing in the negative temperature range.